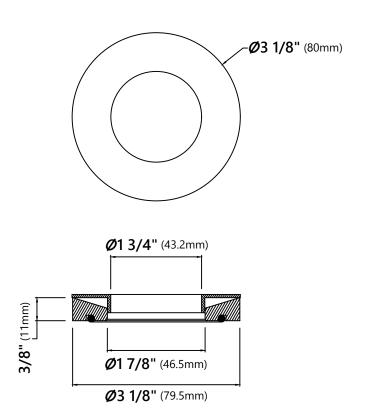

# MR-1

# **Mounting Ring**

## **Mounting Ring Dimensions**

Overall Dimensions: Ø3 1/8" x 3/8"