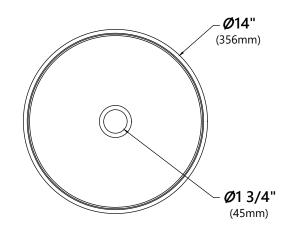

## **Sink Dimensions**

Dimensions: Ø14" x 5 1/2"

#### **Features**

- Solid Tempered Glass
- Vessel Sink
- 12mm Thickness
- 1 3/4" Drain Hole Size
- Without Overflow