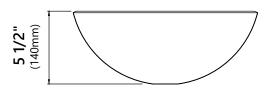

# Clear Brown Glass Vessel Sink



## **Sink Dimensions**

Dimensions: Ø14" x 5 1/2"

#### **Features**

- Solid Tempered Glass
- Vessel Sink
- 12mm Thickness
- 1 3/4" Drain Hole Size
- Without Overflow

## CODES/STANDARDS:

**Product Certification** 

cUPC certified, MASS Approved, ADA compliant



### Warranty

Kraus Limited Lifetime Warranty see website for details www.kraususa.com







# **PU-10**

# Pop Up Drain w/o Overflow

### **Pop Up Dimensions**

Dimensions: 8 5/8" x Ø2 5/8"

#### **Features**

- Metal Construction
- Connection 1 1/4"
- Designed to Use w/ Above-Counter Vessel Sinks without overflow
- Fits Standard 1 3/4" Drain Opening

### **Available Colors**

- Satin Nickel
- Gold
- Oil Rubbed Bronze
- Chrome
- Brushed Gold
- · Matte Black

## CODES/STANDARDS:

**Product Certification** 

cUPC

#### Warranty

Kraus Limited Lifetime Warranty see website for details www.kraususa.com





# MR-1

# **Mounting Ring**



## **Mounting Ring Dimensions**

Overall Dimensions: Ø3 1/8" x 3/8"

#### **Features**

- Brass Construction
- Designed to Use with Above Counter Vessel Sinks without Overflow
- Fits Standard Drain Assembly without Overflow

#### **Available Fini